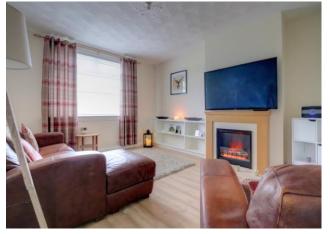

A relaxing room to chill in the evening with friends and family. Decorated in neutral tones with large window to front. Laminate flooring. The electric fire and surround is included within the sale price.