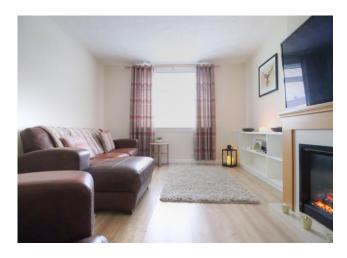

A relaxing room to chill in the evening with friends and family. Decorated in neutral tones with large window to front. Laminate flooring. The electric fire and surround is included within the sale price.