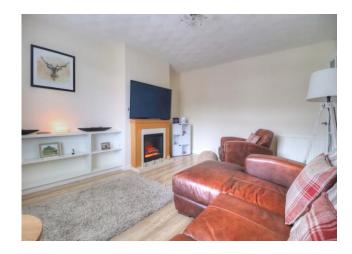

A relaxing room to chill in the evening with friends and family. Decorated in neutral tones with large window to front. Laminate flooring. The electric fire and surround is included within the sale price.