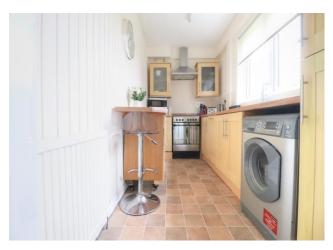

# **Kitchen** 12' 8" x 6' 4" (3.86m x 1.93m)

Fitted kitchen with a range of base and wall beech mounted units and complementary cream splash back tiling to walls. Co-ordinating wood effect worktops. Vinyl flooring. Door gives access to the rear garden Two handy storage cupboard (one houses the boiler) Freestanding oven/hob and space for a washing machine. Integrated fridge/freezer.