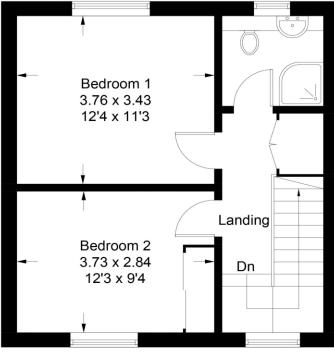

# **Upper Landing**

The upper landing gives access to the two bedrooms and shower room. Window on the landing floods the property with an abundance of natural light. Hatch to the loft space. Further storage cupboard ideal for bedding and towels.

# **Bedroom 1** 11' 3" x 12' 4" (3.43m x 3.76m)

Well proportioned double bedroom with window to rear. Ample space for free standing bedroom furniture. Fitted carpet.

# **Bedroom 2** 12' 3" x 9' 4" (3.73m x 2.84m)

Second generous double bedroom with fitted wardrobe and window to front. Fitted carpet.

#### 10 Elizabeth Drive

Approximate Gross Internal Area = 76.9 sq m / 828 sq ft

**First Floor** 