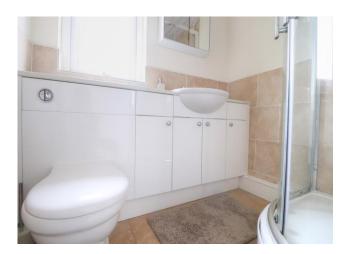

# **Shower Room** 6' 2" x 6' 3" (1.88m x 1.90m)

Modern shower room with corner shower, white w.c and sink with white high gloss vanity unit. Window to rear. Ceiling spotlights. Vinyl flooring