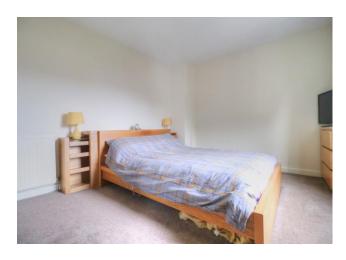

# **Bedroom 1** 11' 3" x 12' 4" (3.43m x 3.76m)

Well proportioned double bedroom with window to rear. Ample space for free standing bedroom furniture. Fitted carpet.

# **Bedroom 2** 12' 3" x 9' 4" (3.73m x 2.84m)

Second generous double bedroom with fitted wardrobe and window to front. Fitted carpet.