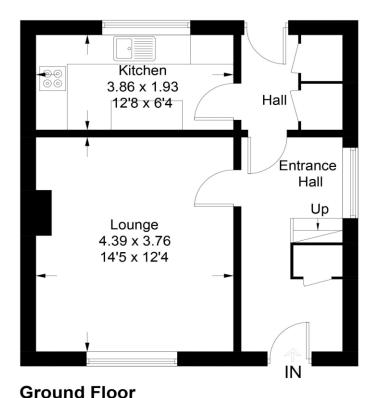

#### 10 Elizabeth Drive

Approximate Gross Internal Area = 76.9 sq m / 828 sq ft

**First Floor** 

# **Kitchen** 12' 8" x 6' 4" (3.86m x 1.93m)

Fitted kitchen with a range of base and wall beech mounted units and complementary cream splash back tiling to walls. Co-ordinating wood effect worktops. Vinyl flooring. Door gives access to the rear garden Two handy storage cupboard (one houses the boiler) Freestanding oven/hob and space for a washing machine. Integrated fridge/freezer.