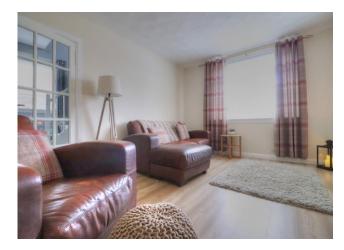

A relaxing room to chill in the evening with friends and family. Decorated in neutral tones with large window to front. Laminate flooring. The electric fire and surround is included within the sale price.