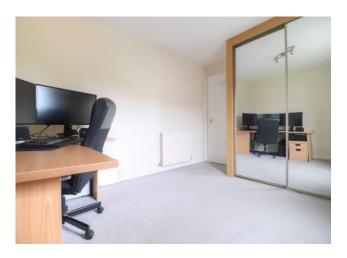

# **Bedroom 1** 11' 3" x 12' 4" (3.43m x 3.76m)

Well proportioned double bedroom with window to rear. Ample space for free standing bedroom furniture. Fitted carpet.

# **Bedroom 2** 12' 3" x 9' 4" (3.73m x 2.84m)

Second generous double bedroom with fitted wardrobe and window to front. Fitted carpet.