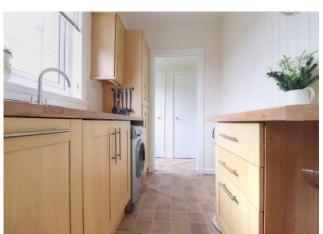

# **Kitchen** 12' 8" x 6' 4" (3.86m x 1.93m)

Fitted kitchen with a range of base and wall beech mounted units and complementary cream splash back tiling to walls. Co-ordinating wood effect worktops. Vinyl flooring. Door gives access to the rear garden Two handy storage cupboard (one houses the boiler) Freestanding oven/hob and space for a washing machine. Integrated fridge/freezer.